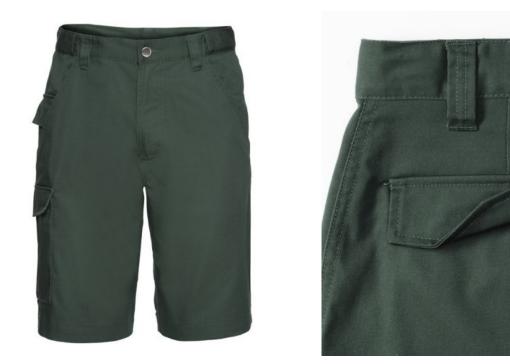

### Specification

Russell Work pants with a modern cut. Material 65% polyester 35% cotton, 245 g, with adjustable waist, 2 back pockets with flaps, cargo pocket on the right sock, small pocket under the belt. Washing at 40C in the machine. Color Dark green